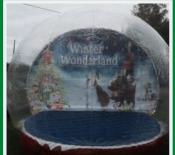

#### Fully Dressed Deluxe Grotto. 12x12 ft Includes a variety of display toys / throne and fencing. £475.00. Santa not included.

15x15ft Christmas Pudding Castle £395.00 Lights and Music can be added £450.00 Photo Globes 8x8 feet £275.00 up to 5 people can sit inside to have a photo taken. Camera equipment not provided