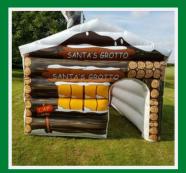

#### Santas Grotto Grotto Only 10x12 ft. £275.0

#### Fully Dressed Deluxe Grotto. 12x12 ft Includes a variety of display toys / throne and fencing. £475.00. Santa not included.

15x15ft Christmas Pudding Castle £395.00 Lights and Music can be added £450.00 Photo Globes 8x8 feet £275.00 up to 5 people can sit inside to have a photo taken. Camera equipment not provided