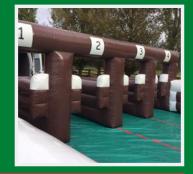

Reindeer Dash. Large15x17m For all ages. 4 Lane racing on child and adult reindeer hoppers £550.00 Fantastic fun for all.

Prices exclude delivery