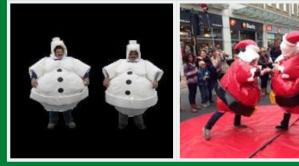

Santa or Snowman Sumo Sets 2 x adut sixed suits. £175.00 per set with sumo ring.

Prices exclude delivery

ICE QUEEN 0845 521 1157