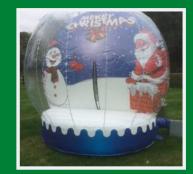

#### Fully Dressed Deluxe Grotto. 12x12 ft Includes a variety of display toys / throne and fencing. £475.00. Santa not included.

15x15ft Christmas Pudding Castle £395.00 Lights and Music can be added £450.00 Photo Globes 8x8 feet £275.00 up to 5 people can sit inside to have a photo taken. Camera equipment not provided