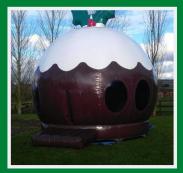

#### Fully Dressed Deluxe Grotto. 12x12 ft Includes a variety of display toys / throne and fencing. £475.00. Santa not included.

15x15ft Christmas Pudding Castle £395.00 Lights and Music can be added £450.00 Photo Globes 8x8 feet £275.00 up to 5 people can sit inside to have a photo taken. Camera equipment not provided