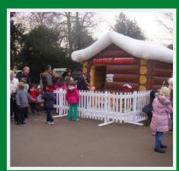

#### Santas Grotto Grotto Only 10x12 ft. £275.0

#### Fully Dressed Deluxe Grotto. 12x12 ft Includes a variety of display toys / throne and fencing. £475.00. Santa not included.

15x15ft Christmas Pudding Castle £395.00 Lights and Music can be added £450.00 Photo Globes 8x8 feet £275.00 up to 5 people can sit inside to have a photo taken. Camera equipment not provided